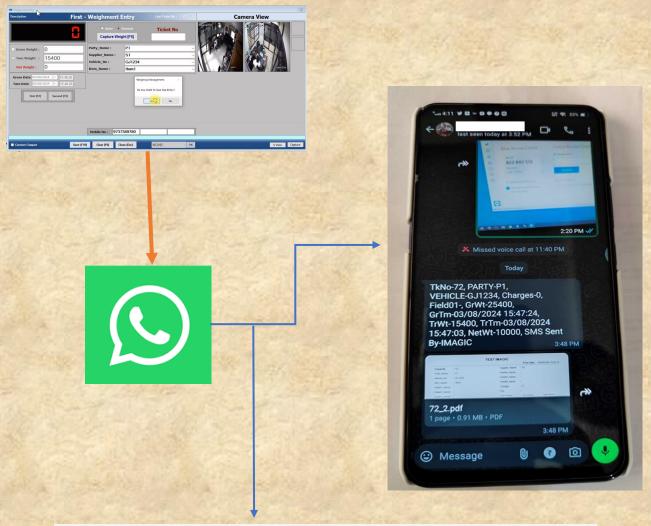

## WhatsApp Message Received With Weighbridge Ticket with PDF File and Message

[Author] Page 2 of 3

### **Facility**

- ✓ Send Instant WhatsApp Message
- ✓ Send WhatsApp Message On Fix Number (add more number as per need on Setting)
- ✓ Send WhatsApp Message On Driver and Other 3 Mobile Number At entry Screen
- ✓ Send WhatsApp Message On Customer & Supplier Number From Pre Set on Master
- ✓ Send Ticket PDF File On WhatsApp Message (With and Without Vehicle Image)
- ✓ Print Ticket With Vehicle Image On Laser Printer