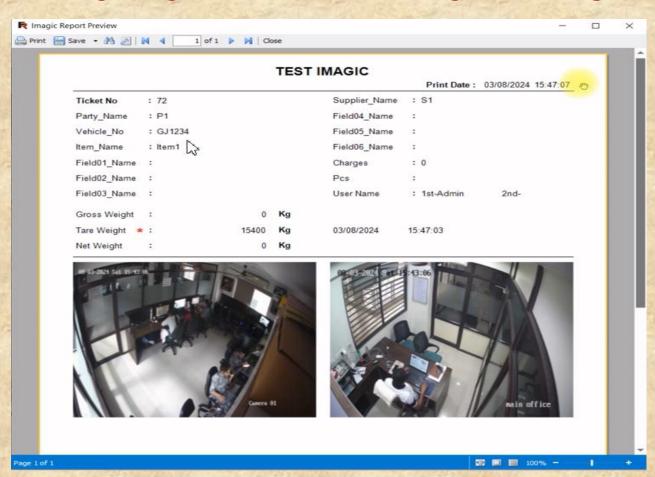

# Weighbridge Ticket with CCTV Camera Interface & WhatsApp Message



### Weighbridge Ticket with Vehicle Image for Printing



[Author] Page 1 of 3

## WhatsApp Message Received With Weighbridge Ticket with PDF File and Message





[Author] Page 2 of 3

#### **Pre Requirement**

- ✓ WhatsApp API ( Purchase From API Provider)
- ✓ CCTV IP Camera & POE Lan Switch (Optional)
- ✓ Existing Weighbridge Indicator Rs232 Interface
- ✓ Laser Printer / Dot Matrix Printer
- ✓ PC With Win10 or Win11 OS and 9Pin Comport

### **Facility**

- ✓ Send Instant WhatsApp Message
- ✓ Send WhatsApp Message On Fix Number (add more number as per need on Setting)
- ✓ Send WhatsApp Message On Driver and Other 3 Mobile Number At entry Screen
- ✓ Send WhatsApp Message On Customer & Supplier Number From Pre Set on Master
- ✓ Send Ticket PDF File On WhatsApp Message (With and Without Vehicle Image)
- ✓ Print Ticket With Vehicle Image On Laser