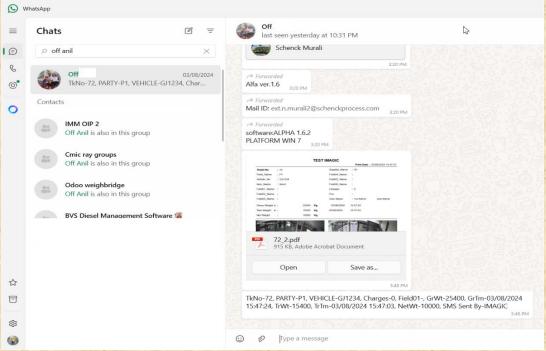

## WhatsApp Message Received With Weighbridge Ticket with PDF File and Message

[Author] Page 2 of 3

### **Facility**

- ✓ Send Instant WhatsApp Message
- ✓ Send WhatsApp Message On Fix Number (add more number as per need on Setting)
- ✓ Send WhatsApp Message On Driver and Other 3 Mobile Number At entry Screen
- ✓ Send WhatsApp Message On Customer & Supplier Number From Pre Set on Master
- ✓ Send Ticket PDF File On WhatsApp Message (With and Without Vehicle Image)
- ✓ Print Ticket With Vehicle Image On Laser Printer