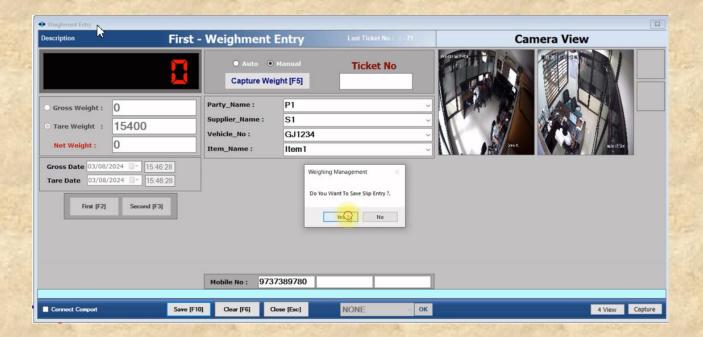

#### **Pre Requirement**

- ✓ WhatsApp API ( Purchase From API Provider)
- ✓ CCTV IP Camera & POE Lan Switch (Optional)
- ✓ Existing Weighbridge Indicator Rs232 Interface
- ✓ Laser Printer / Dot Matrix Printer
- ✓ PC With Win10 or Win11 OS and 9Pin Comport

### **Facility**

- ✓ Send Instant WhatsApp Message
- ✓ Send WhatsApp Message On Fix Number (add more number as per need on Setting)
- ✓ Send WhatsApp Message On Driver and Other 3 Mobile Number At entry Screen
- ✓ Send WhatsApp Message On Customer & Supplier Number From Pre Set on Master
- ✓ Send Ticket PDF File On WhatsApp Message (With and Without Vehicle Image)
- ✓ Print Ticket With Vehicle Image On Laser Printer